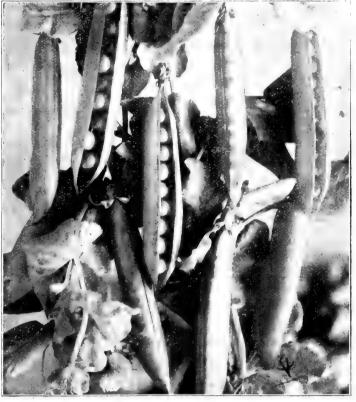

ne; and well filled with high quality sweet peas. Height four feet; our stock is uniform and in spite of the past few years' unfavorable seasons still main-tains its standard. Quart, 45c; ½ peck, \$1.50; peck, \$3.00; bushel, \$12.00. Alderman. The best of the Duke of Albany type. Large dark pods, a fine uniform strain. Quart, 45c; ½ peck, \$1.50; peck, \$3.00; bushel, \$12.00.

A light green colored pod. Not quite so uniform in size as Im-proved Telephone. Quart, 40c; ½ peck, \$1.40; peck, \$2.75;

Telephone. A ng. Telepho. bushel, \$11.00.

Admiral Dewey. Similar to Vaughan's Improved Telephone. Large pods. Quart, 45c; 1/2 peck, \$1.50; peck, \$3.00; bushel, \$12.00.

Prince Edward. Not so heavy a yielder as Vaughan's Improved. Quart, 45c; ½ peck, \$1.50; peck, \$3.00; bushel. \$12.00.



VAUGHAN'S IMPROVED TELEPHONE. The Finest of the Telephone Type

## LATE OR MAIN CROP VARIETIES.

Champion of England. vigorous and an enormous yielder. \$1.15; peck, \$2.25; bushel, \$9.00. Cone of the oldest and still one of the best varieties before the public. Late, tall, A superior strain. Quart, 35c; ½ peck,

Everbearing. Medium height. Very prolific. Pods 3 inches in length. Quart, 35c; ½ peck, \$1.10; peck, \$2.15; bushel, \$8.50.

|              | -                                       |                                                                                                                                               |                                                                                                             |
|--------------|--------------------------